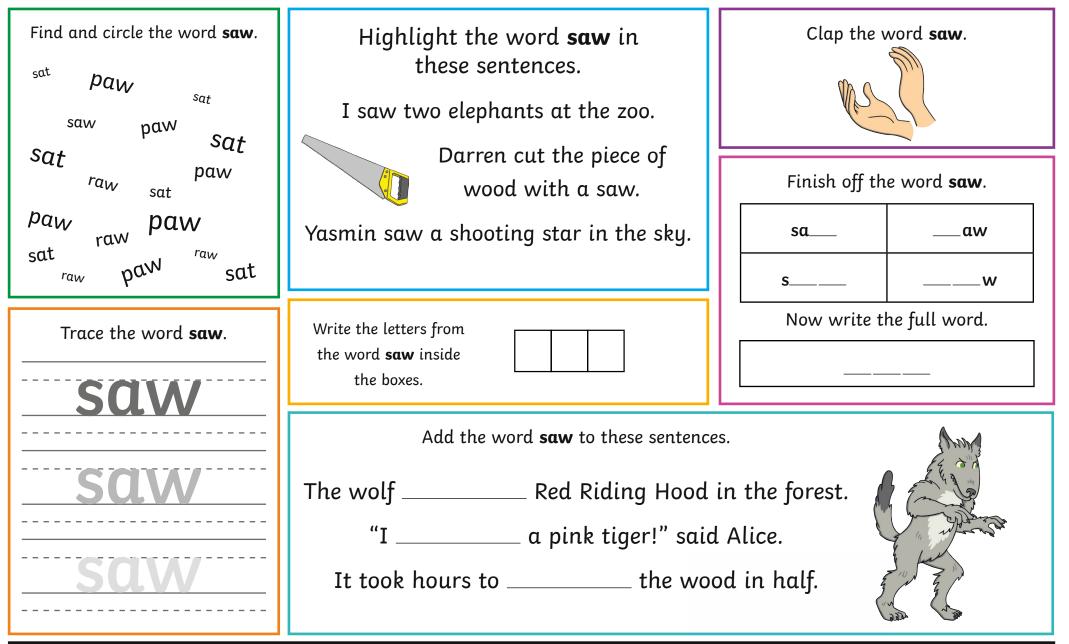

# **High Frequency Word Activity Mat: out**







# **High Frequency Word Activity Mat: same**



Highlight the word **same** in these sentences.

Phoebe has the same shoes as Poppy.

Harry and Neil went to the same zoo.

That kitten has the same colour fur as my cat.

Write the letters from the word **same** inside the boxes.





Finish off the word **same**.



Now write the full word.

Add the word **same** to these sentences.

I scored the \_\_\_\_\_ as I did last time on the test.

Twins don't always look the \_\_\_\_\_.

Canada has the \_\_\_\_\_ queen as the UK.





# High Frequency Word Activity Mat: saw





visit twinkl.com

# High Frequency Word Activity Mat: see







# **High Frequency Word Activity Mat: that**