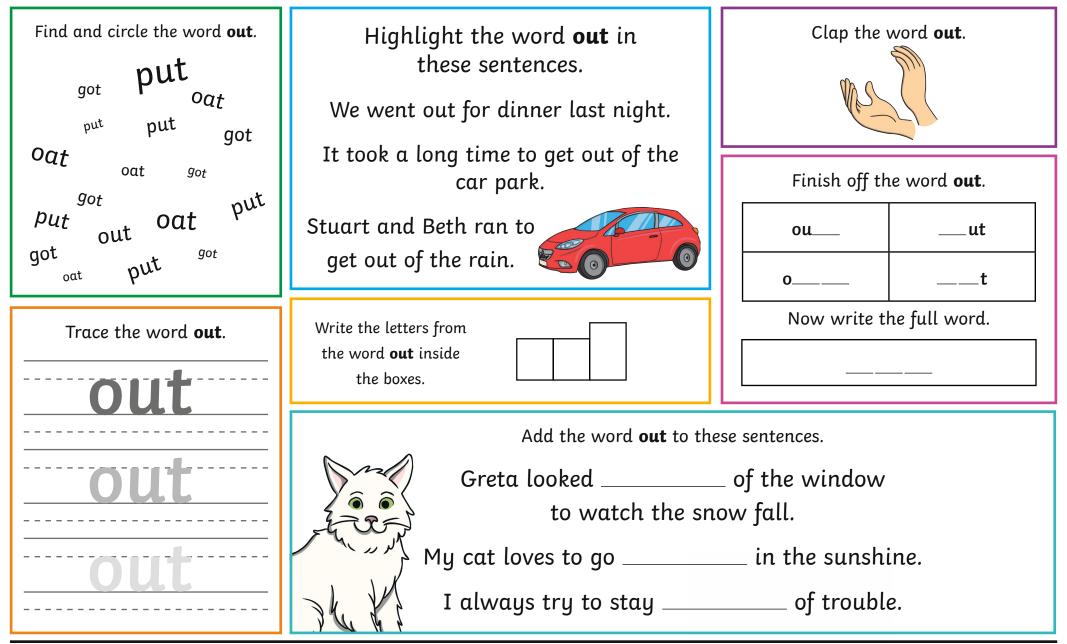

# **High Frequency Word Activity Mat: out**







# **High Frequency Word Activity Mat: same**



Highlight the word **same** in these sentences.

Phoebe has the same shoes as Poppy.

Harry and Neil went to the same zoo.

That kitten has the same colour fur as my cat.

Write the letters from the word **same** inside the boxes.





Finish off the word **same**.



Now write the full word.

Add the word **same** to these sentences.

I scored the \_\_\_\_\_ as I did last time on the test.

Twins don't always look the \_\_\_\_\_.

Canada has the \_\_\_\_\_ queen as the UK.





# High Frequency Word Activity Mat: saw





visit twinkl.com

# High Frequency Word Activity Mat: see







# **High Frequency Word Activity Mat: that**