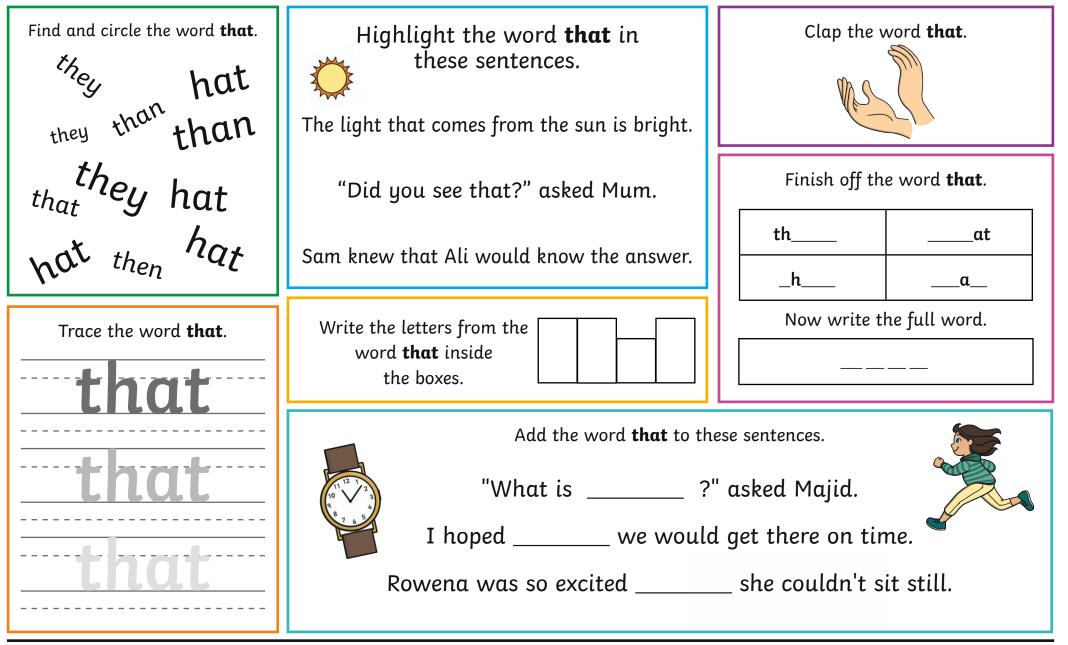

# **High Frequency Word Activity Mat: out**







# **High Frequency Word Activity Mat: same**



Highlight the word **same** in these sentences.

Phoebe has the same shoes as Poppy.

Harry and Neil went to the same zoo.

That kitten has the same colour fur as my cat.

Write the letters from the word **same** inside the boxes.





Finish off the word **same**.



Now write the full word.

Add the word **same** to these sentences.

I scored the \_\_\_\_\_ as I did last time on the test.

Twins don't always look the \_\_\_\_\_.

Canada has the \_\_\_\_\_ queen as the UK.





# High Frequency Word Activity Mat: saw





visit twinkl.com

# High Frequency Word Activity Mat: see







# **High Frequency Word Activity Mat: that**