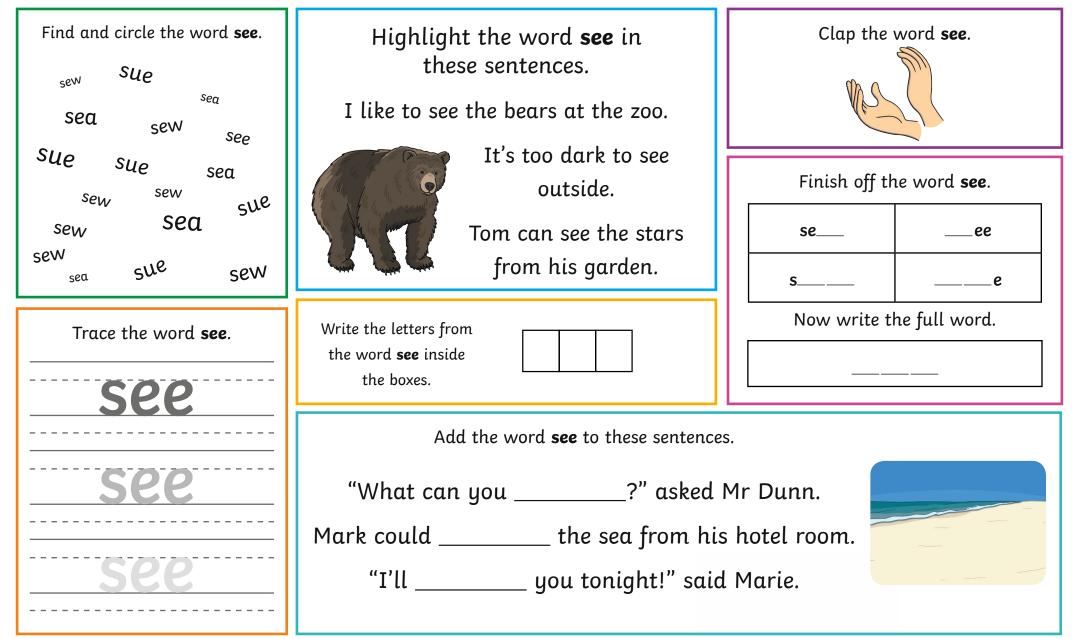

# **High Frequency Word Activity Mat: out**







# **High Frequency Word Activity Mat: same**



Highlight the word **same** in these sentences.

Phoebe has the same shoes as Poppy.

Harry and Neil went to the same zoo.

That kitten has the same colour fur as my cat.

Write the letters from the word **same** inside the boxes.





Finish off the word **same**.



Now write the full word.

Add the word **same** to these sentences.

I scored the \_\_\_\_\_ as I did last time on the test.

Twins don't always look the \_\_\_\_\_.

Canada has the \_\_\_\_\_ queen as the UK.





# High Frequency Word Activity Mat: saw





visit twinkl.com

# High Frequency Word Activity Mat: see







# **High Frequency Word Activity Mat: that**