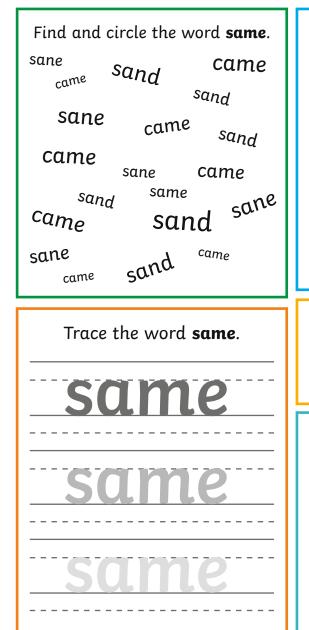

# **High Frequency Word Activity Mat: same**

Highlight the word **same** in these sentences.

Phoebe has the same shoes as Poppy.

Harry and Neil went to the same zoo.

That kitten has the same colour fur as my cat.