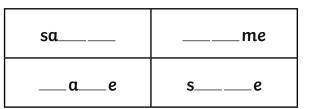

Write the letters from the word **same** inside the boxes.

Finish off the word **same**.

Now write the full word.

Add the word **same** to these sentences.

I scored the \_\_\_\_\_ as I did last time on the test.